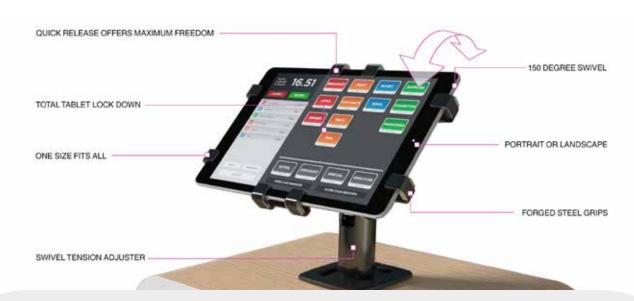

# Why should you consider Gripzo?

- Unique Quick lock down and quick release, keeping tablets mobile!
- 1 size fits all tablets guarantees a long ROI
- No need to buy a new tablet enclosure in case of tablet change
- Swivel 150 degrees & landscape/portrait turning
- Standard supplied with 1 security key

## Gripzo's unique proposition

Quick lock down & quick release

One size fits all through adjustable grips Gripzo uses forged steel grips STRONG