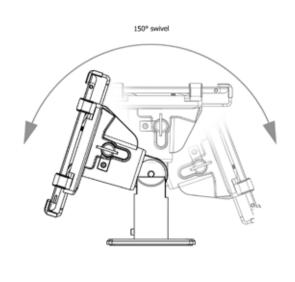

# Why should you consider Gripzo?

- Unique Quick lock down and quick release, keeping tablets mobile!
- 1 size fits all tablets guarantees a long ROI
- No need to buy a new tablet enclosure in case of tablet change
- Swivel 150 degrees & landscape/portrait turning
- Standard supplied with 1 security key