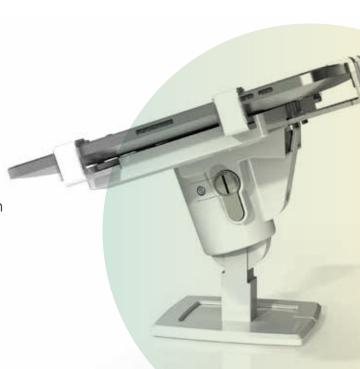

## Gripzo's unique proposition

Quick lock down & quick release

One size fits all through adjustable grips Gripzo uses forged steel grips STRONG