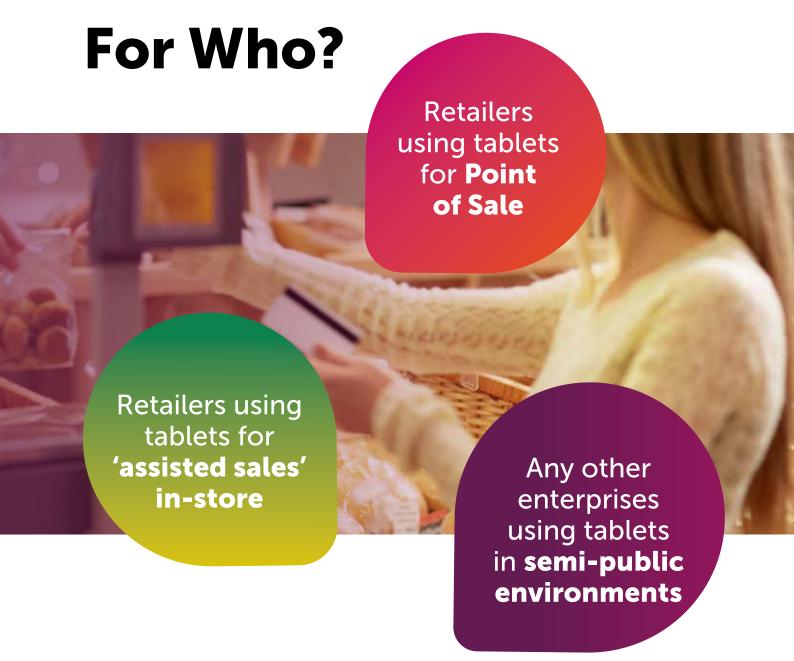

### What we do

Design and manufacturing of mechanical security fixtures for mobile devices.

The fixtures for tablets are ultra-strong and offer protection against theft. The patented design with quick release keeps the tablet mobile!

# Why should you consider Gripzo?

- Unique Quick lock down and quick release, keeping tablets mobile!
- 1 size fits all tablets guarantees a long ROI
- No need to buy a new tablet enclosure in case of tablet change
- Swivel 150 degrees & landscape/portrait turning
- Standard supplied with 1 security key