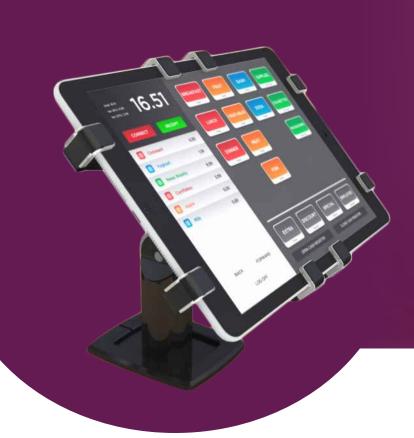

#### **MECHANICAL SECURITY FIXTURE FOR POS TABLETS**

Koriander 35, NL-7892AA, Klazienaveen, The Netherlands info@gripzo.com +31 655 838 101 www.gripzo.com